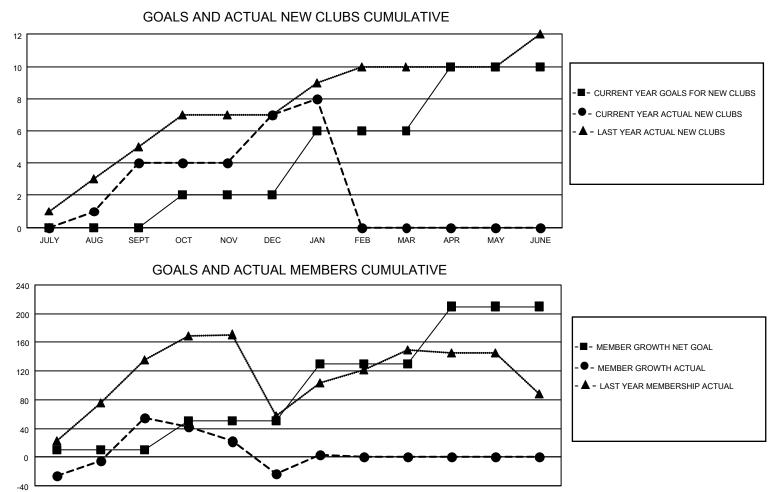

## LOCATION INDIA

District 321 E

Results as of: 1/31/2021

| Clubs                        |               |           |               | Members                      |                         |                         |                                                    |  |  |
|------------------------------|---------------|-----------|---------------|------------------------------|-------------------------|-------------------------|----------------------------------------------------|--|--|
| RESULTS FOR 2020-2021        |               |           |               | RESULTS FOR 2020-2021        |                         |                         |                                                    |  |  |
| QUARTER                      | NEW CLUB GOAL | NEW CLUBS | DROPPED CLUBS | QUARTER                      | MBER GROWTH NET<br>GOAL | MEMBER GROWTH<br>ACTUAL | DROPPED<br>MEMBERS ACTUAL<br>(including transfers) |  |  |
| JULY/AUG/SEPT<br>OCT/NOV/DEC | 0<br>2        | 4<br>3    | 0<br>0        | JULY/AUG/SEPT<br>OCT/NOV/DEC | 10<br>40                | 125<br>103              | 66<br>181                                          |  |  |
| JAN/FEB/MAR<br>APR/MAY/JUNE  | 4<br>4        | 1<br>0    | 0<br>0        | JAN/FEB/MAR<br>APR/MAY/JUNE  | 80<br>80                | 38<br>0                 | 9<br>0                                             |  |  |